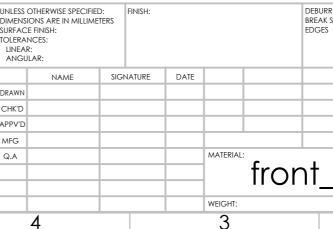

|                        | 2                   | 1            |   |
|------------------------|---------------------|--------------|---|
|                        | 2                   |              | F |
|                        |                     |              | E |
|                        |                     |              | D |
|                        |                     |              | С |
| rr and<br>( Sharp<br>S | DO NOT SCALE DRAWIN | IG REVISION  | В |
|                        | TITLE:<br>Fron      |              | A |
|                        | SCALE:2:1           | SHEET 1 OF 1 |   |