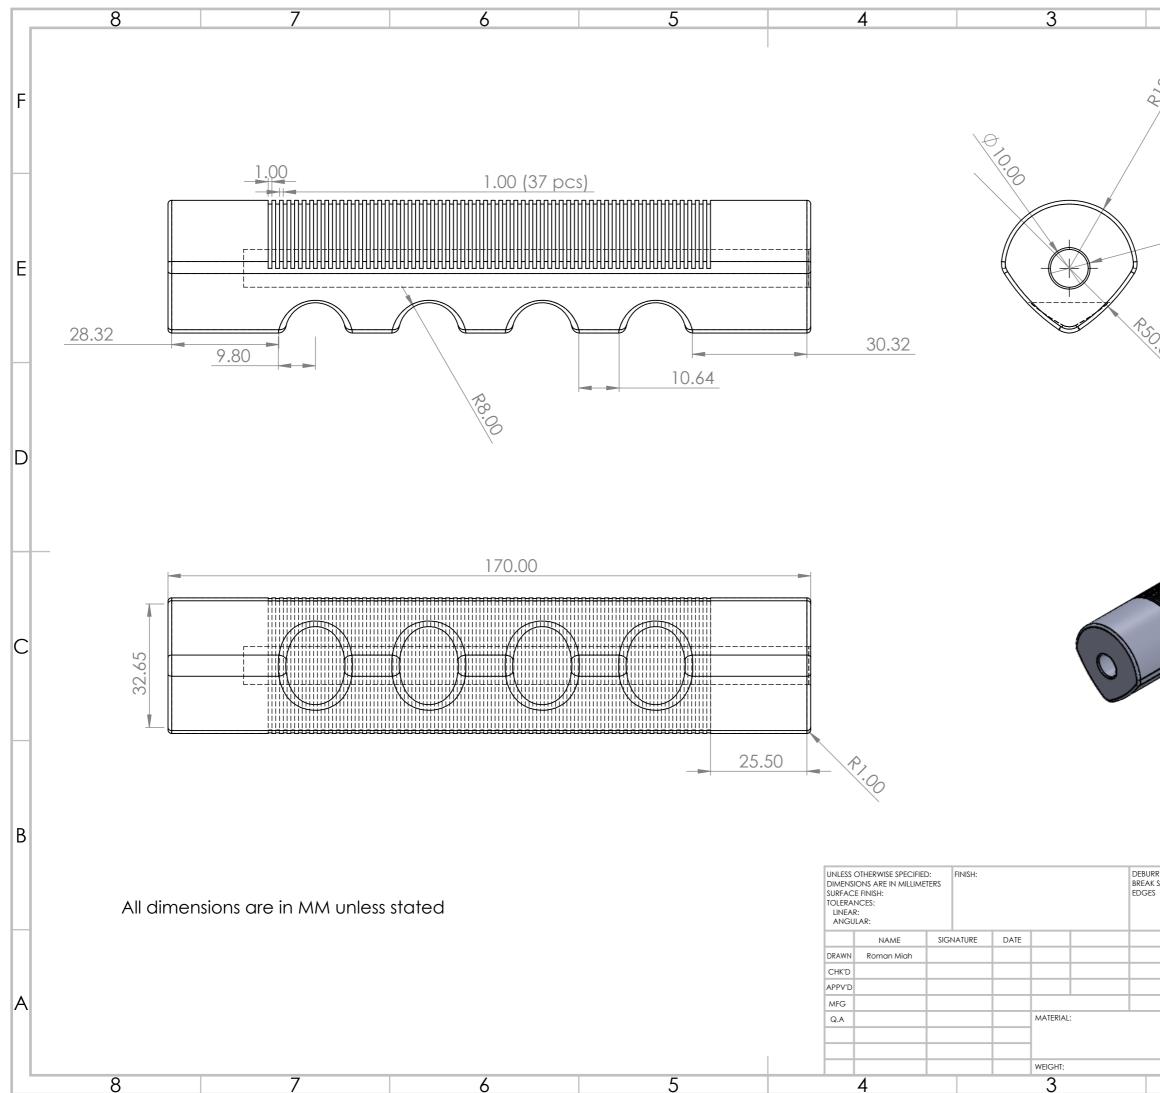

|                        | 2                          |              |      |
|------------------------|----------------------------|--------------|------|
|                        |                            |              | F    |
|                        |                            |              | E    |
|                        |                            |              | D    |
|                        |                            |              | С    |
| rr and<br>K sharp<br>S | DO NOT SCALE DRAWI         | 1G REV       | SION |
|                        | TITLE:<br>Chair<br>DWG NO. | n bride      | 2eA  |
|                        | SCALE:1:1                  | Sheet 1 of 1 |      |
|                        | <u> </u>                   |              | 1    |