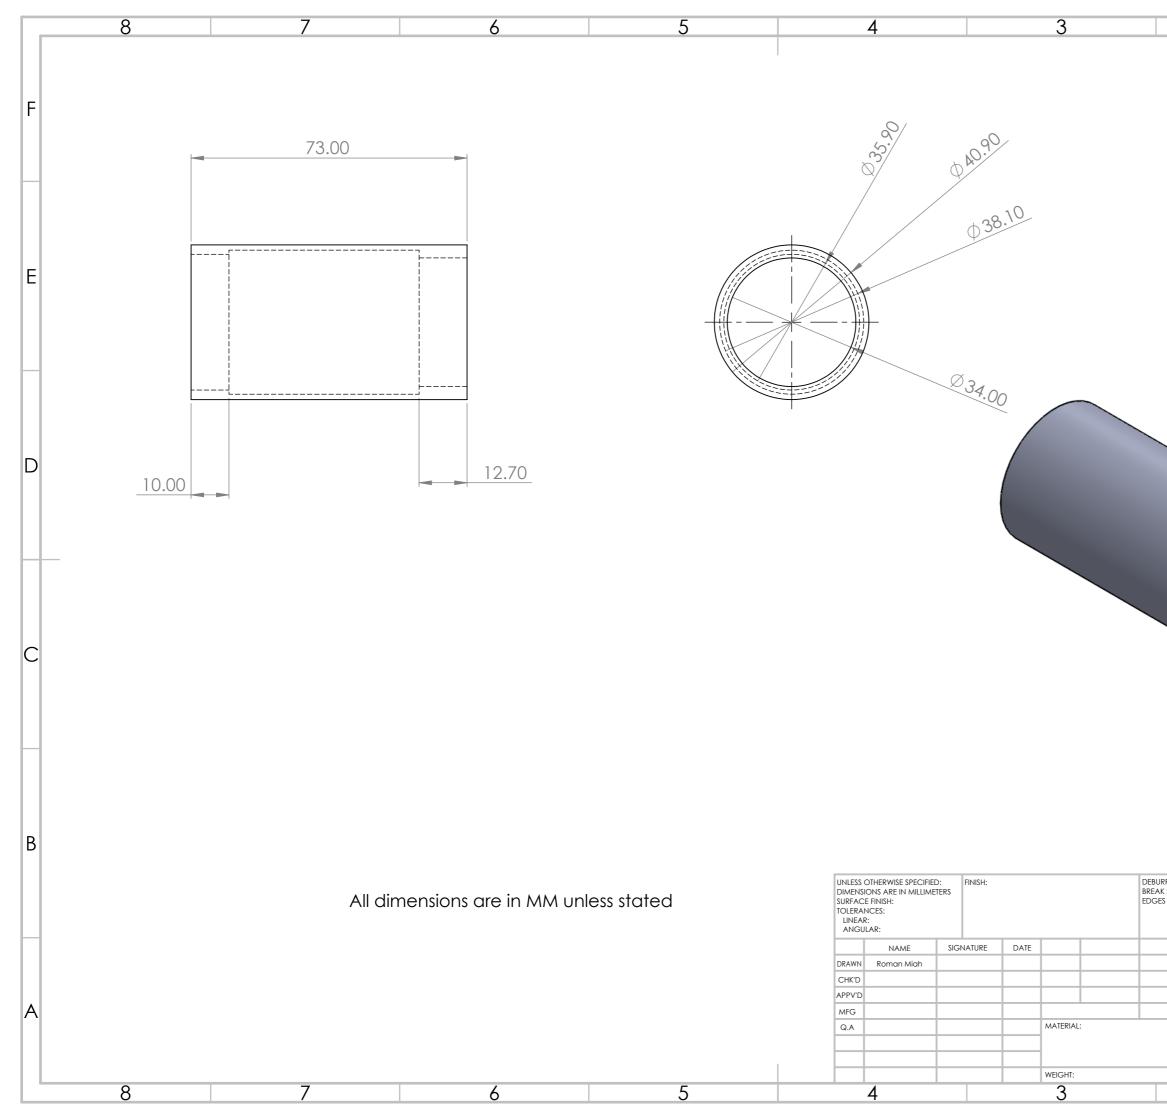

|                | 2                   |         | 1        |    | _ |
|----------------|---------------------|---------|----------|----|---|
|                | Ζ                   | 1       |          |    | F |
|                |                     |         |          |    | E |
|                |                     |         |          |    | D |
|                |                     |         |          |    | С |
| R AND<br>SHARP | DO NOT SCALE DRAWIN | 1G      | REVISION |    | В |
|                | TTLE:<br>Bottom     | Bracke  | t shell  |    | A |
|                | DWG NO.             |         |          | A3 |   |
|                | SCALE:1:1           | SHEET 1 | OF 1     |    |   |



|                        | 2                   | 1            |    |
|---------------