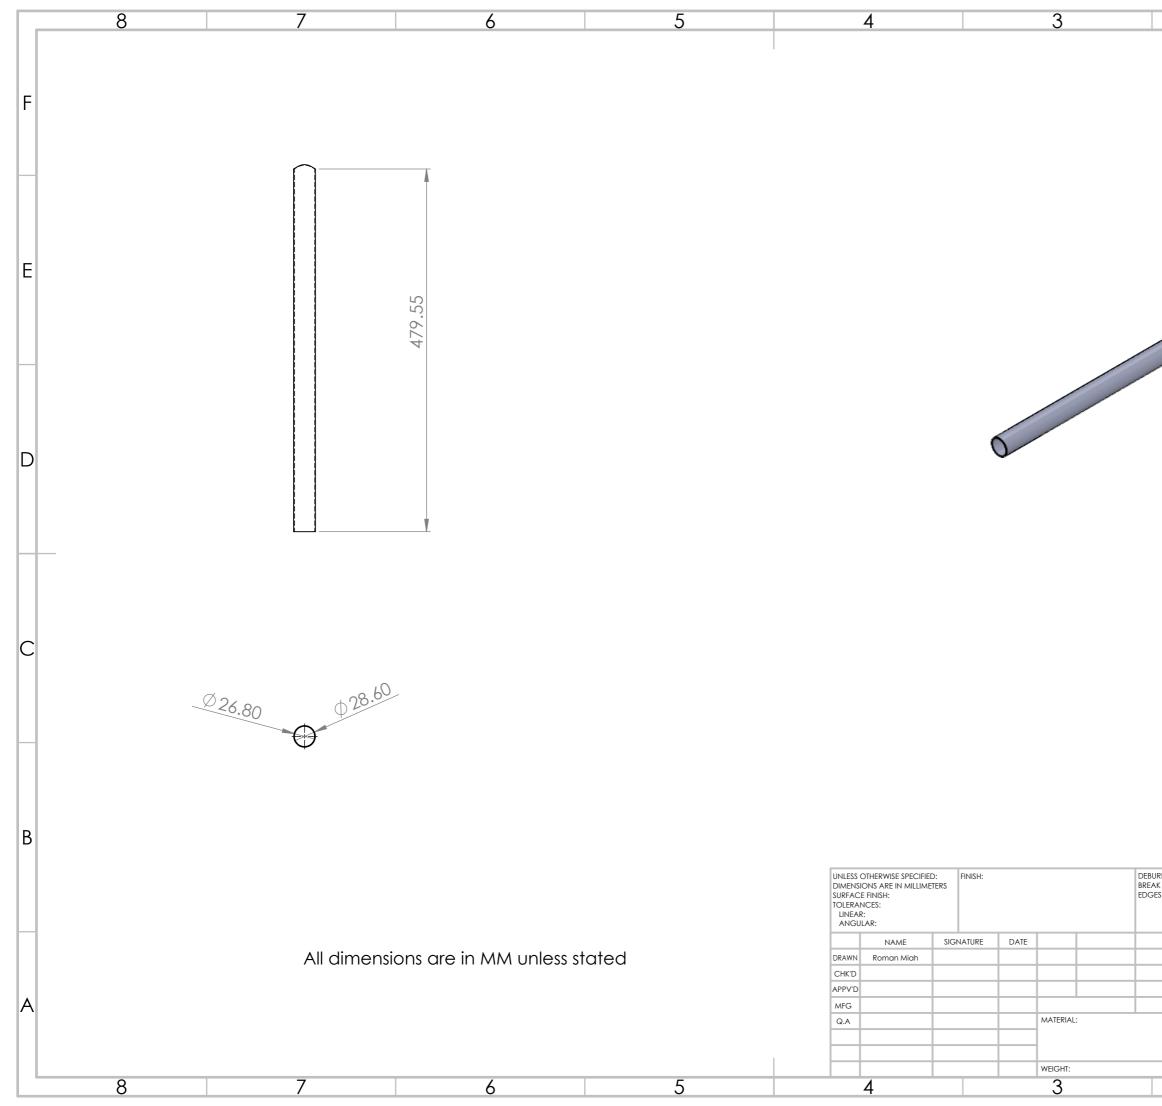

|                        | 2         | 1            |    |   |
|------------------------|-----------|--------------|----|---|
|                        |           |              |    | F |
|                        |           |              |    | E |
|                        |           |              | -  |   |
|                        |           |              | ſ  | D |
|                        |           |              | _  | _ |
|                        |           |              | c  | С |
|                        |           |              | -  |   |
|                        |           |              |    | В |
| rr and<br>K sharp<br>S |           | IG REVISION  |    |   |
|                        | Set_tube  |              |    |   |
|                        | DWG NO.   | 3            | A3 | A |
|                        | SCALE:1:5 | SHEET 1 OF 1 |    |   |