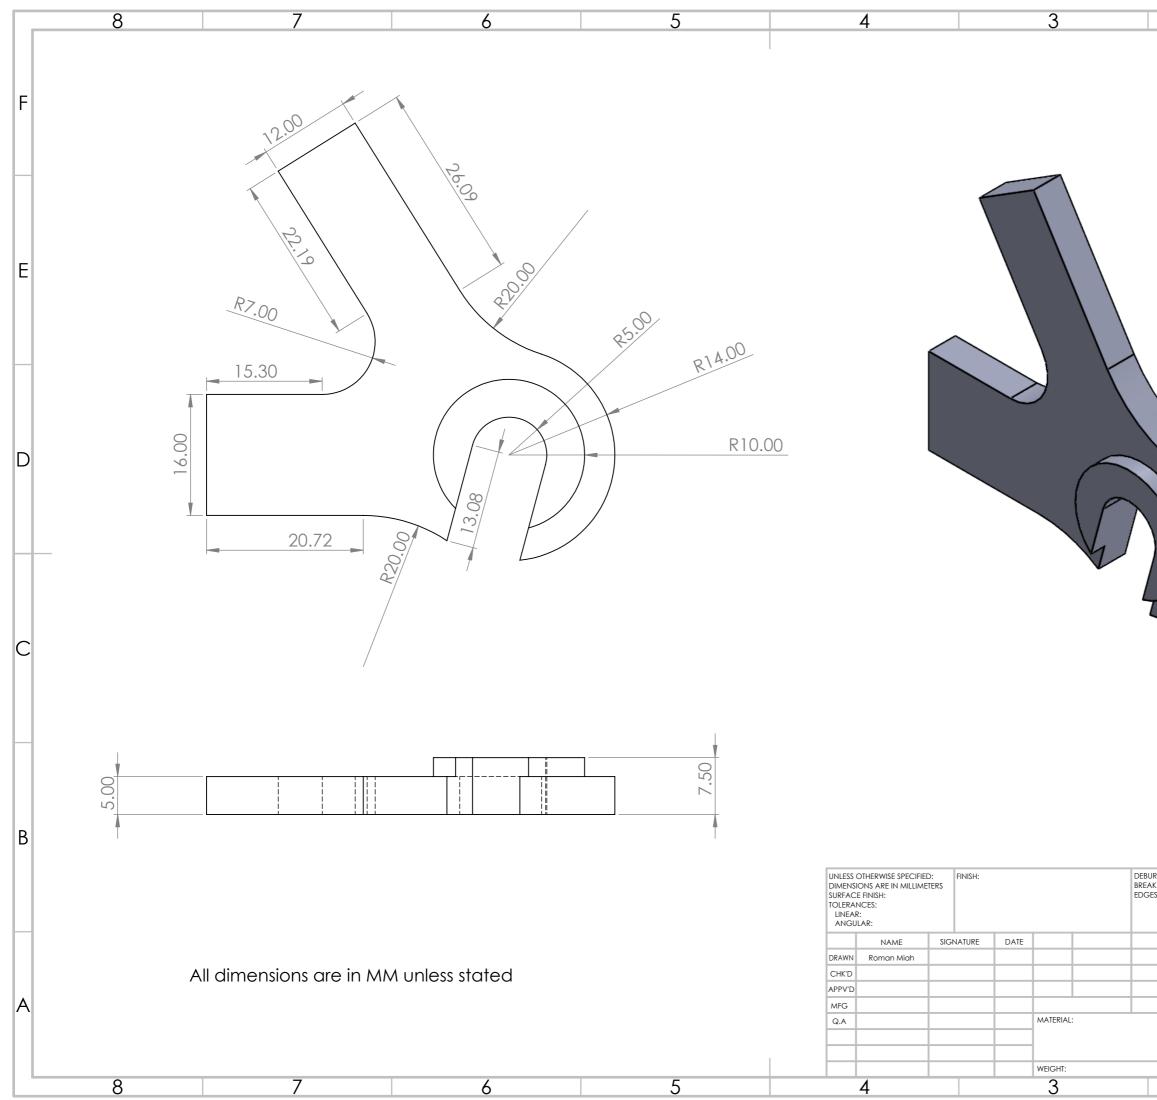

|                | 2                   |         | 1        |    | _ |
|----------------|---------------------|---------|----------|----|---|
|                | Ζ                   | 1       |          |    | F |
|                |                     |         |          |    | E |
|                |                     |         |          |    | D |
|                |                     |         |          |    | С |
| R AND<br>SHARP | DO NOT SCALE DRAWIN | 1G      | REVISION |    | В |
|                | TTLE:<br>Bottom     | Bracke  | t shell  |    | A |
|                | DWG NO.             |         |          | A3 |   |
|                | SCALE:1:1           | SHEET 1 | OF 1     |    |   |