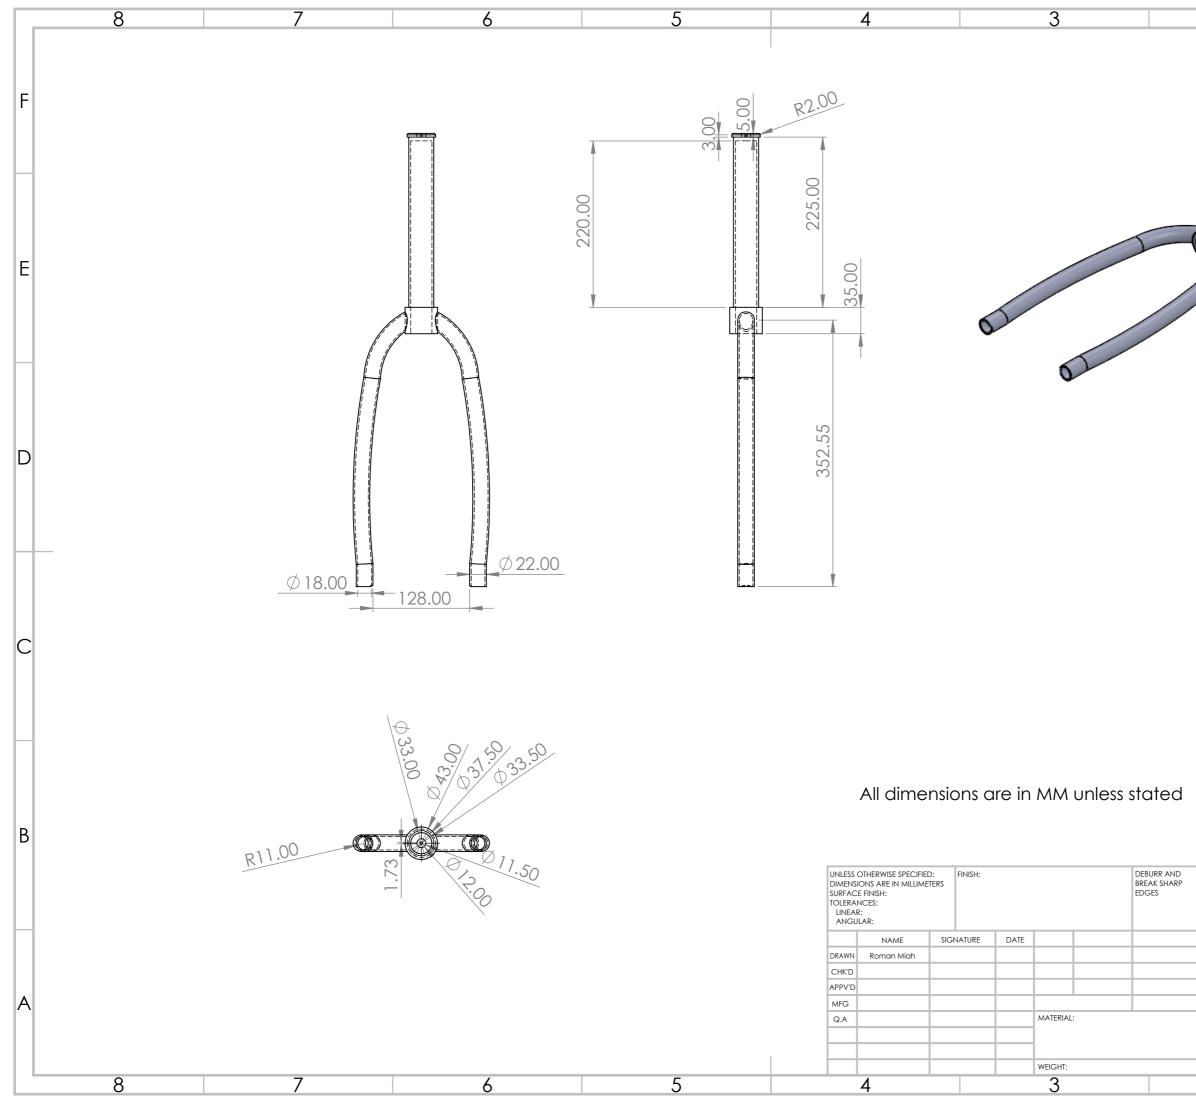

|                        | 2                   | 1            |   |
|------------------------|---------------------|--------------|---|
|                        | 2                   |              | F |
|                        |                     |              | E |
|                        |                     |              | D |
|                        |                     |              | С |
| rr and<br>( Sharp<br>S | DO NOT SCALE DRAWIN | IG REVISION  | В |
|                        | TITLE:<br>Fron      |              | A |
|                        | SCALE:2:1           | SHEET 1 OF 1 |   |