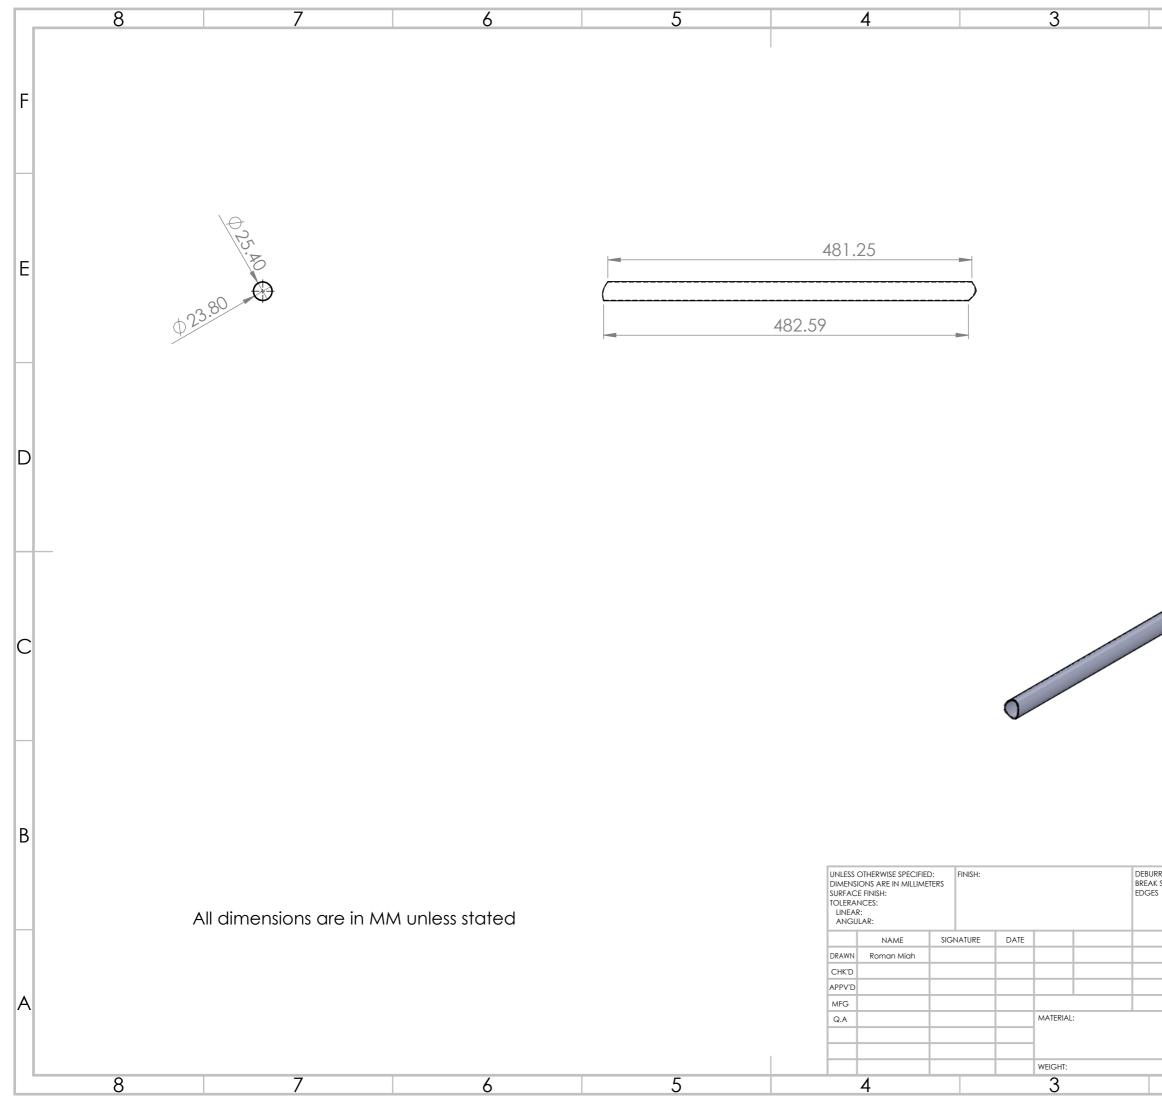

|                        | 2                                              |    | 1        |    | ٦   |
|------------------------|------------------------------------------------|----|----------|----|-----|
|                        |                                                |    |          | -  | F   |
|                        |                                                |    |          |    | E   |
|                        |                                                |    |          | Γ  | C   |
|                        |                                                |    |          | C  | ( ) |
| RR AND<br>K SHARP<br>S | DO NOT SCALE DRAWIN                            | IG | REVISION |    | В   |
|                        | TTULE:<br>Top tub<br>DWG NO.<br>SCALE:1:5<br>2 |    | F1       | A3 | ٩   |