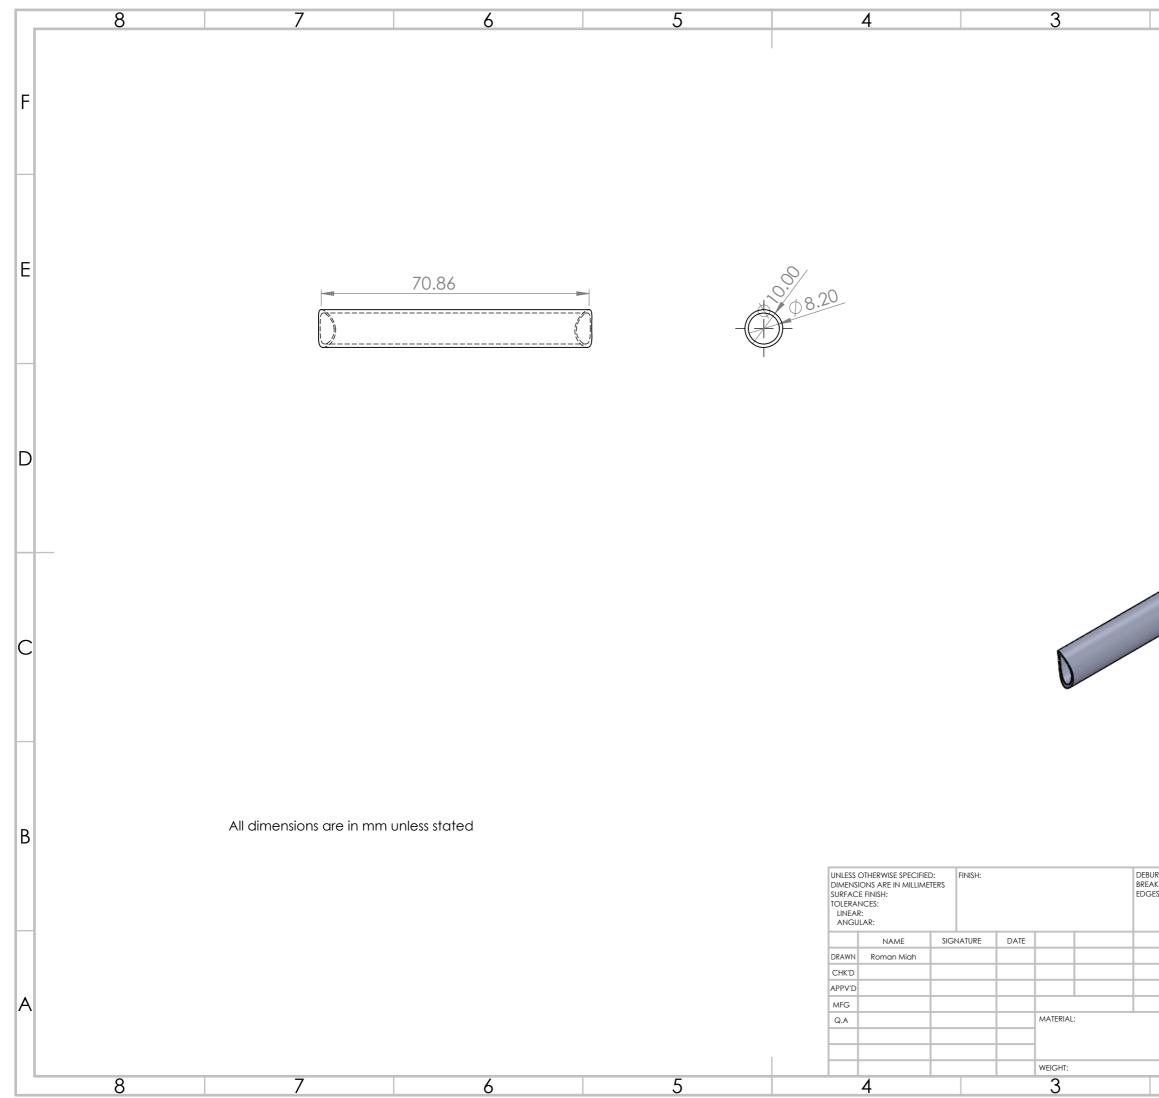

|         |          | A3 |   |
|                | SCALE:1:1           | SHEET 1 | OF 1     |    |   |



|                        | 2                   | 1            |    |
|------------------------|---------------------|--------------|----|
|                        |                     |              | F  |
|                        |                     |              | E  |
|                        |                     |              | D  |
|                        |                     |              | С  |
| rr and<br>( Sharp<br>S | DO NOT SCALE DRAWIN | IG REVISION  | B  |
|                        | DWG NO.             | e guide      | A  |
|                        | SCALE:5:1           | SHEET 1 OF 1 | A3 |
|                        | 2                   |              |    |



|                        | 2                          |              |      |
|------------------------|----------------------------|--------------|------|
|                        |                            |              | F    |
|                        |                            |              | E    |
|                        |                            |              | D    |
|                        |                            |              | С    |
| rr and<br>K sharp<br>S | DO NOT SCALE DRAWI         | 1G REV       | SION |
|                        | TITLE:<br>Chair<br>DWG NO. | n bride      | 2eA  |
|                        | SCALE:1:1                  | Sheet 1 of 1 |      |
|                        | <u> </u>                   |              | 1    |



|         | 2