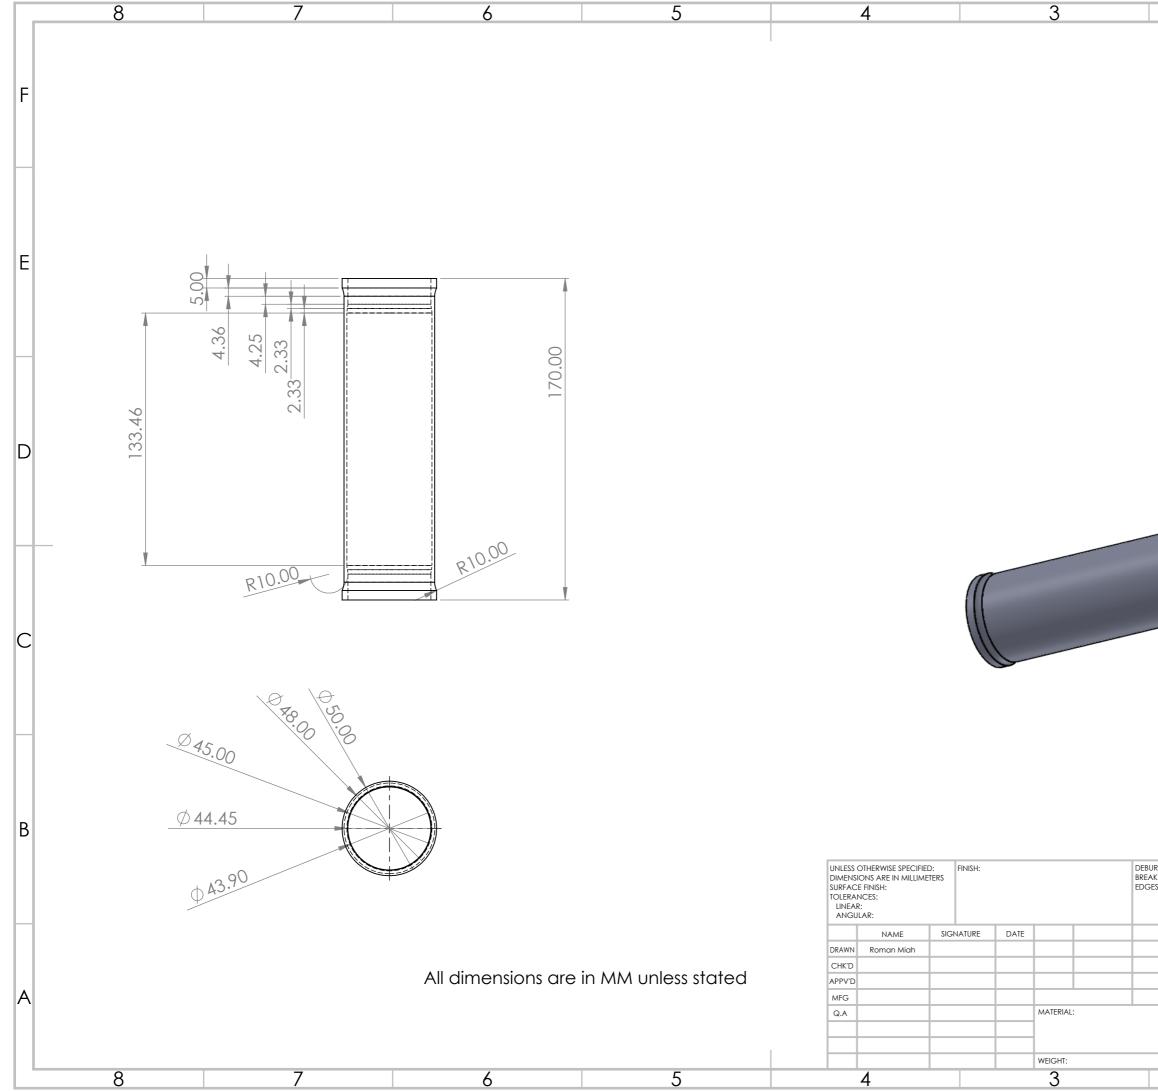

|                        | 2         | 1            |    |   |
|------------------------|-----------|--------------|----|---|
|                        |           |              |    | F |
|                        |           |              |    | E |
|                        |           |              | -  |   |
|                        |           |              | ſ  | D |
|                        |           |              | _  | _ |
|                        |           |              | c  | С |
|                        |           |              | -  |   |
|                        |           |              |    | В |
| rr and<br>K sharp<br>S |           | IG REVISION  |    |   |
|                        | Set_tube  |              |    |   |
|                        | DWG NO.   | 3            | A3 | A |
|                        | SCALE:1:5 | SHEET 1 OF 1 |    |   |