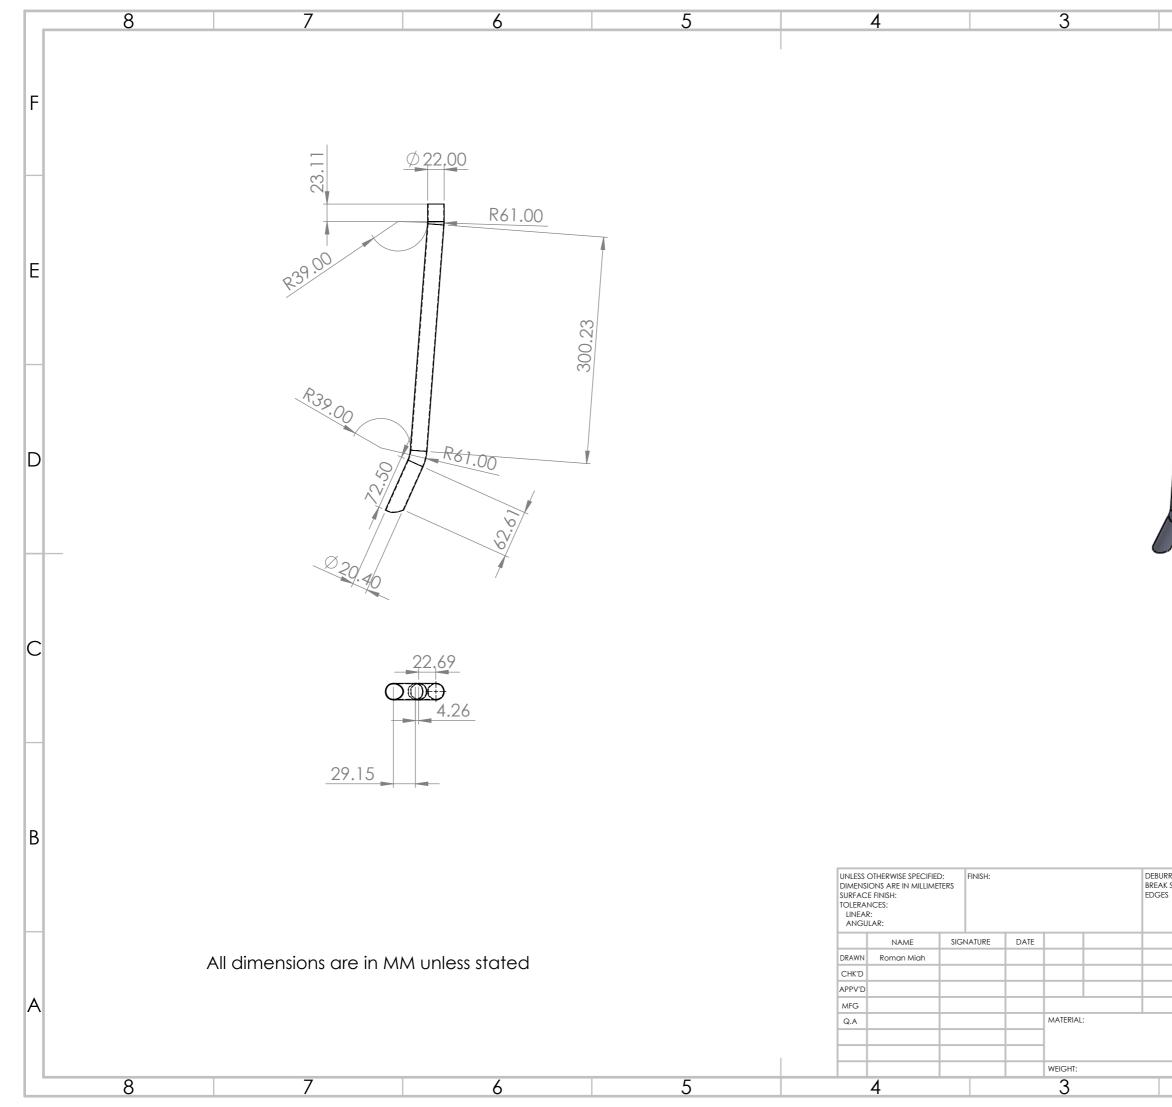

|    |



|                        | 2                          |              |      |
|------------------------|----------------------------|--------------|------|
|                        |                            |              | F    |
|                        |                            |              | E    |
|                        |                            |              | D    |
|                        |                            |              | С    |
| rr and<br>K sharp<br>S | DO NOT SCALE DRAWI         | 1G REV       | SION |
|                        | TITLE:<br>Chair<br>DWG NO. | n bride      | 2eA  |
|                        | SCALE:1:1                  | Sheet 1 of 1 |      |
|                        | <u> </u>                   |              | 1    |



|         | 2                   | 1            |    |   |
|---------|---------------------|--------------|----|---|
|         |                     |              |    | F |
| 0       |                     |              |    | E |
|         |                     |              |    |   |
|         |                     |              |    | D |
|         |                     |              | _  | С |
|         |                     |              |    |   |
| RR AND  |                     |              |    | В |
| s sharp | DO NOT SCALE DRAWIN | IG REVISION  |    |   |
|         | Cha                 | in_stay      |    |   |
|         | DWG NO.             | 6            | A3 | A |
|         | SCALE:1:5           | SHEET 1 OF 1 |    |   |



|                        | <u>^</u>