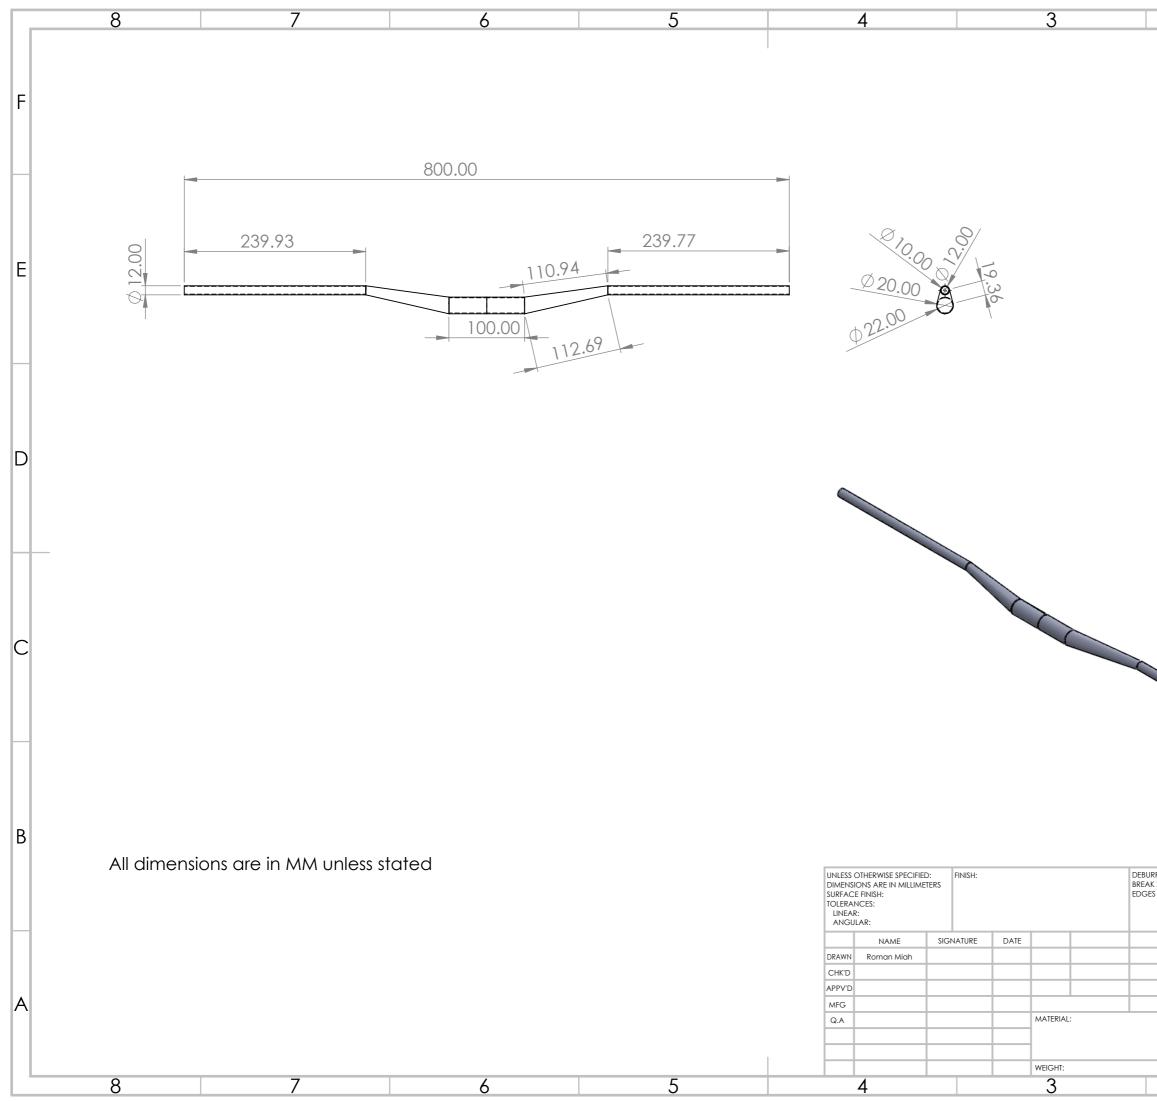

|                        | 2                                              |    | 1        |    | ٦   |
|------------------------|------------------------------------------------|----|----------|----|-----|
|                        |                                                |    |          | -  | F   |
|                        |                                                |    |          |    | E   |
|                        |                                                |    |          | Γ  | C   |
|                        |                                                |    |          | C  | ( ) |
| RR AND<br>K SHARP<br>S | DO NOT SCALE DRAWIN                            | IG | REVISION |    | В   |
|                        | TTULE:<br>Top tub<br>DWG NO.<br>SCALE:1:5<br>2 |    | F1       | A3 | ٩   |