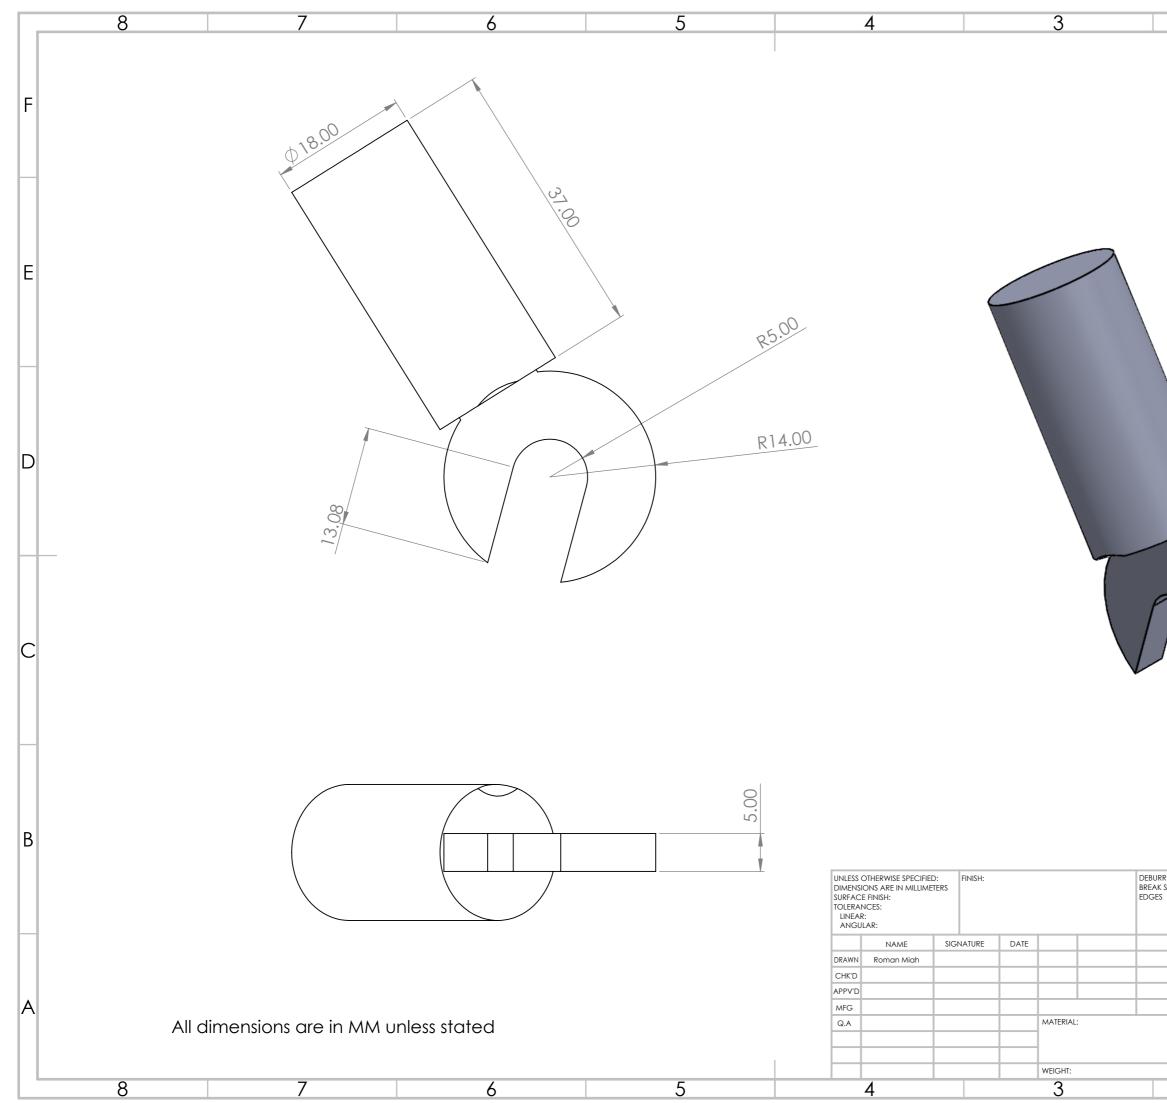

|                      | 2                   |            | ]        | _ |
|----------------------|---------------------|------------|----------|---|
|                      |                     |            |          | F |
|                      |                     |            |          | E |
|                      |                     |            |          | D |
|                      |                     |            |          | С |
| rr and<br>Sharp<br>S | DO NOT SCALE DRAWIN | IG         | REVISION | В |
|                      | DWG NO.             | d sha<br>4 | A3       | A |
|                      | 2                   |            | 1        |   |