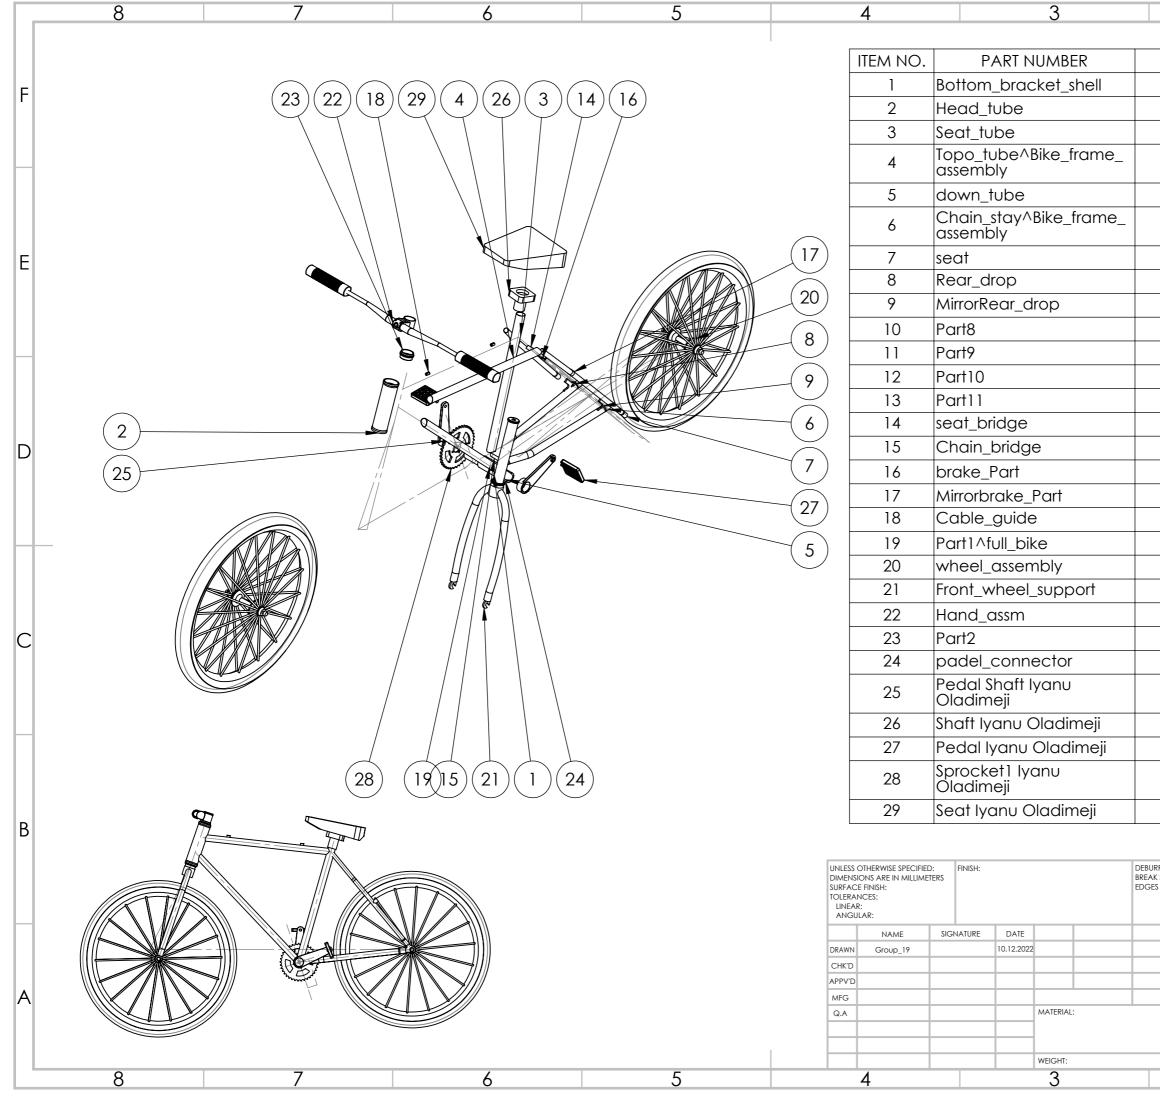

|                |                      |              |    | _ |
|----------------|----------------------|--------------|----|---|
|                | 2                    | 1            |    |   |
|                |                      |              |    |   |
|                | DESCRIPTION          | QTY.         |    |   |
|                |                      | 1            |    | F |
|                |                      | 1            |    |   |
|                |                      | 1            |    |   |
|                |                      | 1            |    | - |
|                |                      | 1            |    |   |
|                |                      | 2            |    |   |
|                |                      | 2            |    | E |
|                |                      | 1            |    |   |
|                |                      | 1            |    |   |
|                |                      | 1            |    |   |
|                |                      | 1            |    | _ |
|                |                      | 1            |    |   |
|                |                      | 1            |    |   |
|                |                      | 1            |    |   |
|                |                      | 1            |    | D |
|                |                      | 1            |    |   |
|                |                      | 1            |    |   |
|                |                      | 2            |    |   |
|                |                      | 1            | _  |   |
|                |                      | 2            |    |   |
|                |                      | 1            |    |   |
|                |                      | 1            |    | С |
|                |                      | 1            |    |   |
|                |                      | 2            |    |   |
|                |                      |              |    |   |
|                |                      | 1            |    | _ |
|                |                      | 2            |    |   |
|                |                      | 1            |    |   |
|                |                      | 1            |    |   |
|                |                      |              |    | В |
| R AND<br>Sharp | DO NOT SCALE DRAWING | REVISION     |    |   |
| 5              |                      |              |    |   |
|                |                      |              |    | - |
|                | FUIL                 | _Bike        |    |   |
|                |                      |              |    | A |
|                | DWG NO.              |              | A3 |   |
|                | I                    |              |    |   |
|                | SCALE:1:50           | SHEET 1 OF 1 |    |   |
|                | <u> </u>             | I            |    |   |