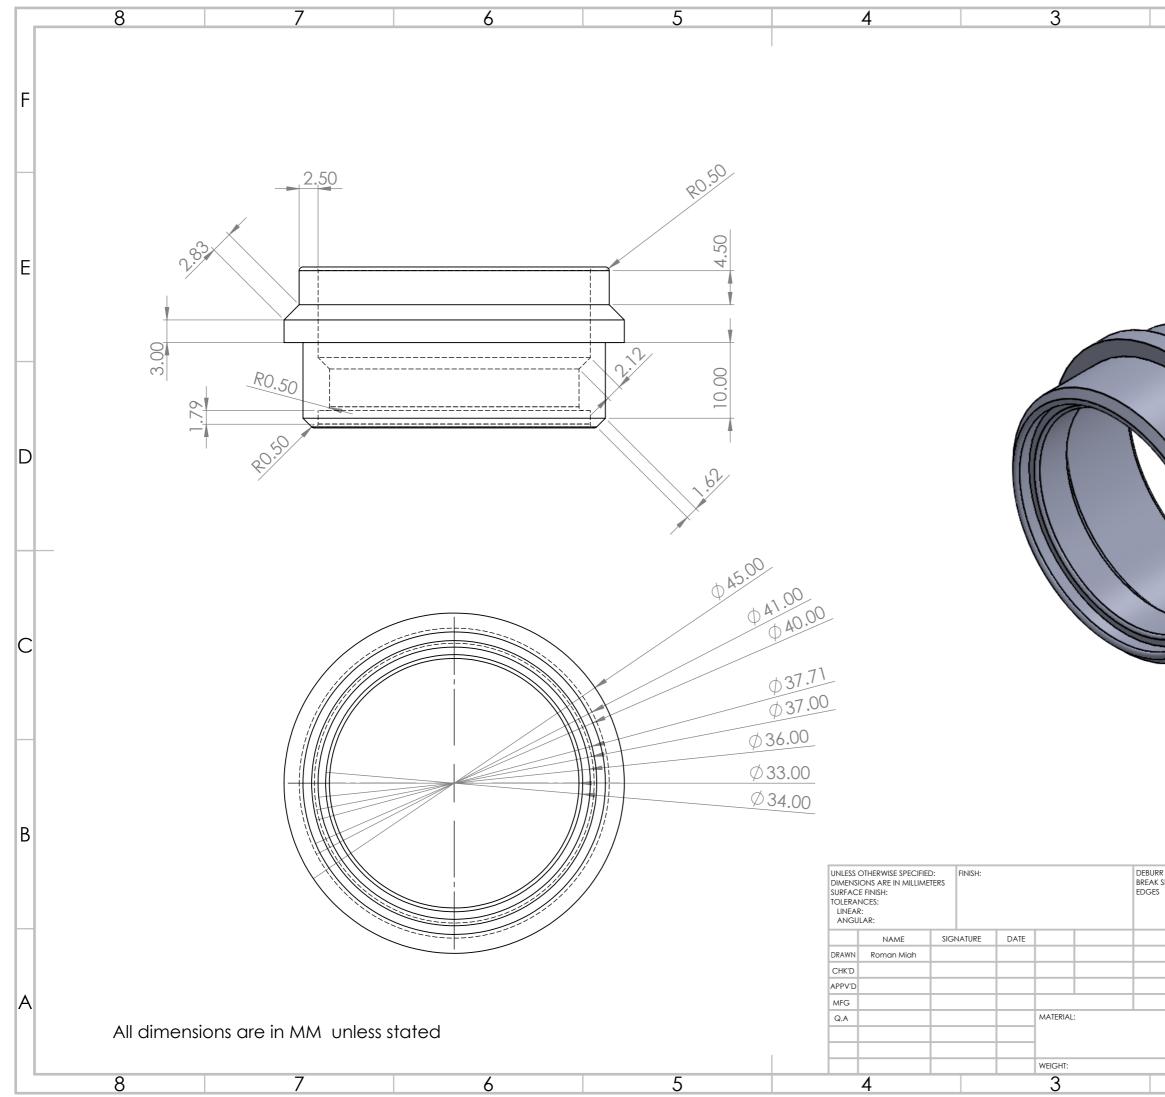

|     | 2             |               | 1            |    |
|-----|---------------|---------------|--------------|----|
|     |               |               |              | F  |
|     | 0)            |               |              | E  |
|     |               |               |              | D  |
|     |               |               |              | С  |
| ted | DO NOT        | SCALE DRAWING | REVISION     | В  |
|     | TITLE:<br>Fro | ont stru      | ucture       | A  |
|     | SCALE:1:5     | 12            | Sheet 1 of 1 | A3 |
|     | 2             |               | 1            |    |