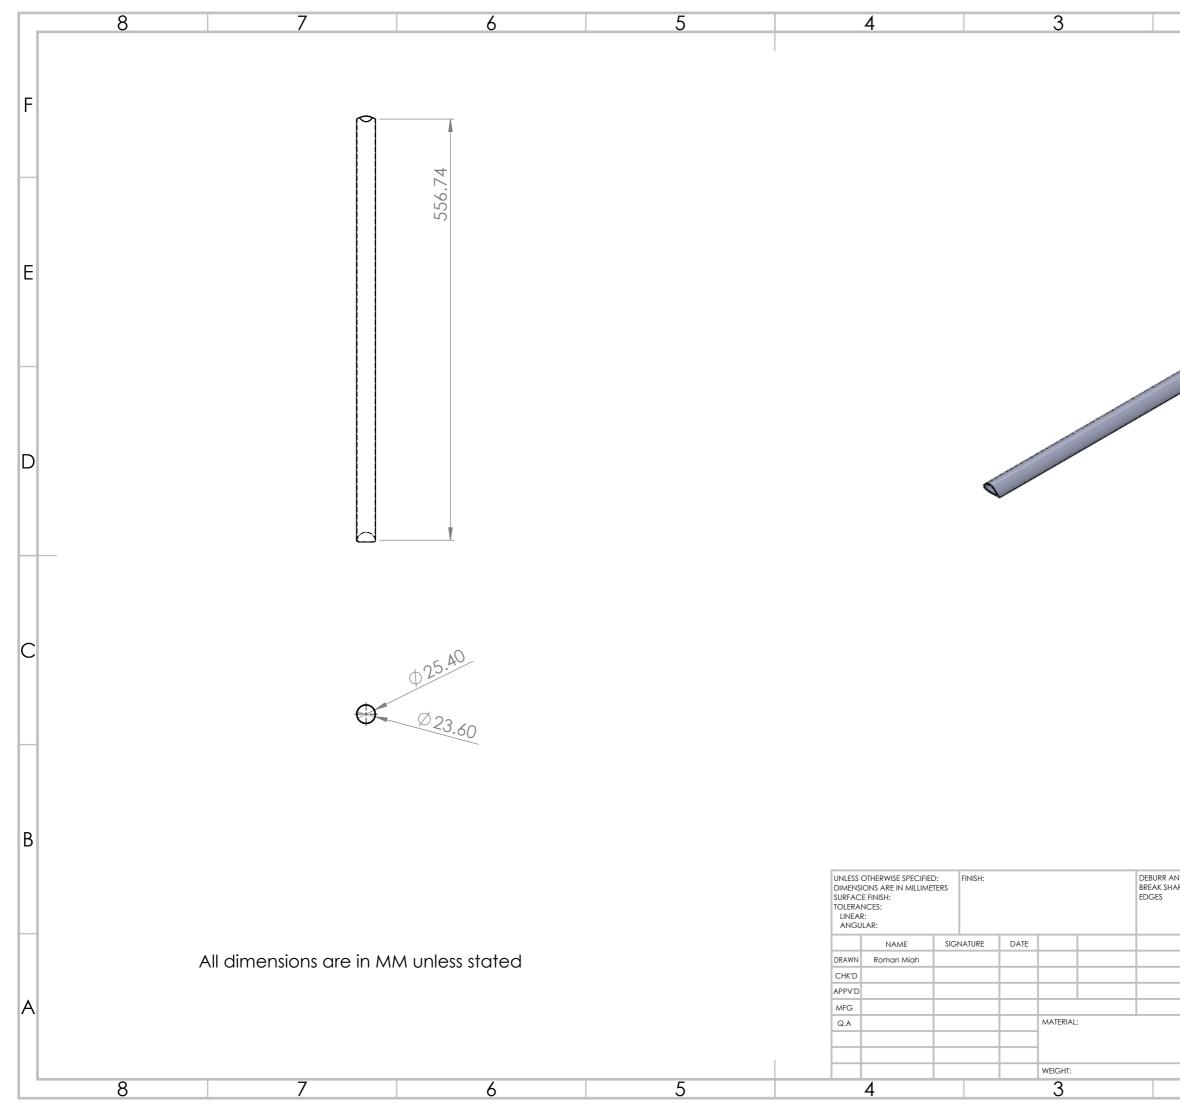

|                        | 2         | 1            |    |   |
|------------------------|-----------|--------------|----|---|
|                        |           |              |    | F |
|                        |           |              |    | E |
|                        |           |              | -  |   |
|                        |           |              | ſ  | D |
|                        |           |              | _  | _ |
|                        |           |              | c  | С |
|                        |           |              | -  |   |
|                        |           |              |    | В |
| rr and<br>K sharp<br>S |           | IG REVISION  |    |   |
|                        | Set_tube  |              |    |   |
|                        | DWG NO.   | 3            | A3 | A |
|                        | SCALE:1:5 | SHEET 1 OF 1 |    |   |