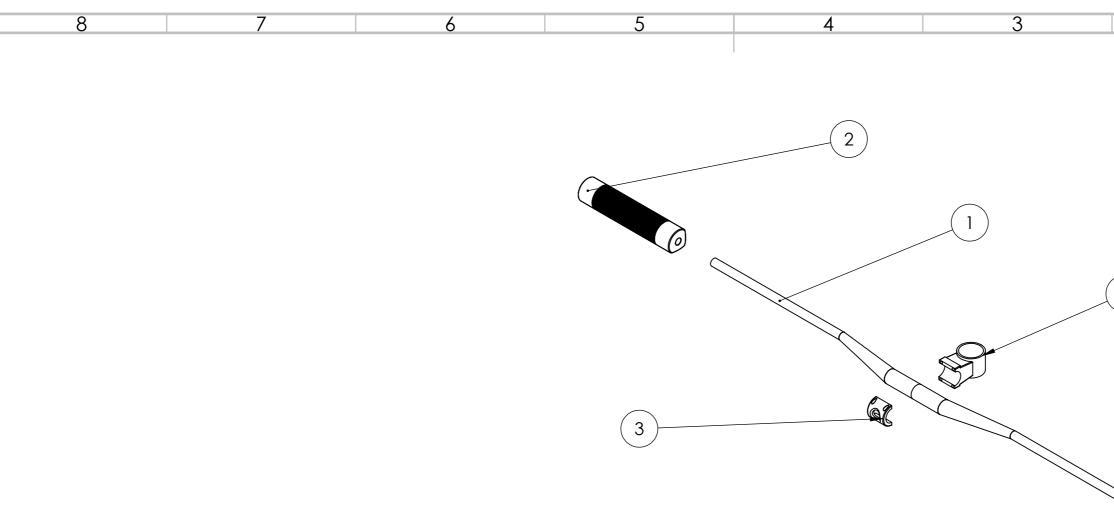

5

F

E

D

С

|                 | 2       |            |                    |           |     |                                    |            |                |        |           | F             |
|-----------------|---------|------------|--------------------|-----------|-----|------------------------------------|------------|----------------|--------|-----------|---------------|
|                 |         |            |                    |           |     | 5                                  |            |                |        |           | E             |
|                 |         |            |                    | X         |     |                                    |            |                | 2      |           | D             |
|                 | TEM NO. | PA         | .RT NU             | MBER      |     |                                    | DESCR      | RIPTION        |        | QTY.      | С             |
| -               | 1       | hand_s     |                    |           |     |                                    |            |                |        | 1         |               |
|                 | 2       | Handle     |                    |           |     |                                    |            |                |        | 2         | $\neg$        |
|                 | 3       | Part_3     |                    |           |     |                                    |            |                |        | 1         | -             |
|                 | 4       | Assem      | 5                  |           |     |                                    |            |                |        | 1         | -             |
|                 | 5       | part_5     |                    |           |     |                                    |            |                |        | 1         | B             |
| DIMENS          | R:      | D: FINISH: |                    |           |     | DEBURR AND<br>BREAK SHARP<br>EDGES |            | DO NOT SCALE D | RAWING | REVISION  | D             |
| DRAWN           | NAME    | SIGNATURE  | DATE               |           |     |                                    | TITLE:     |                |        |           |               |
| CHK'D<br>APPV'D |         |            |                    |           |     |                                    | -          |                |        |           |               |
| APPV'D<br>MFG   |         |            |                    |           |     |                                    | <u> </u>   |                |        |           | Α             |
| Q.A             |         |            |                    | MATERIAL: | fro | nt str                             |            | ure            | asser  | nblv      | <u>_</u> ârav |
| <u> </u>        |         |            | $\left  - \right $ | WEIGHT:   |     |                                    | SCALE:1:10 | - · <b>-</b> _ |        | ET 1 OF 1 |               |
| -               | 4       |            |                    | 3         |     |                                    | 2          |                |        | _         | [             |