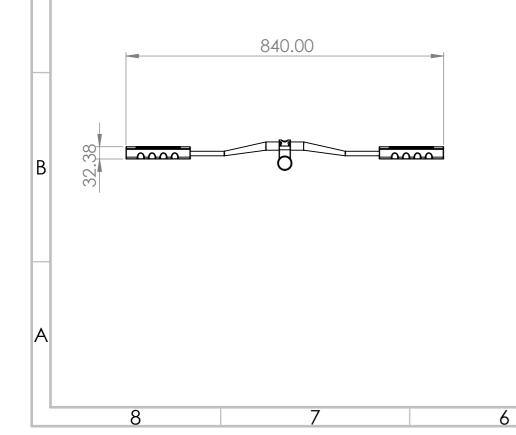

|     | 2             |               | 1            |    |
|-----|---------------|---------------|--------------|----|
|     |               |               |              | F  |
|     | 0)            |               |              | E  |
|     |               |               |              | D  |
|     |               |               |              | С  |
| ted | DO NOT        | SCALE DRAWING | REVISION     | В  |
|     | TITLE:<br>Fro | ont stru      | ucture       | A  |
|     | SCALE:1:5     | 12            | Sheet 1 of 1 | A3 |
|     | 2             |               | 1            |    |