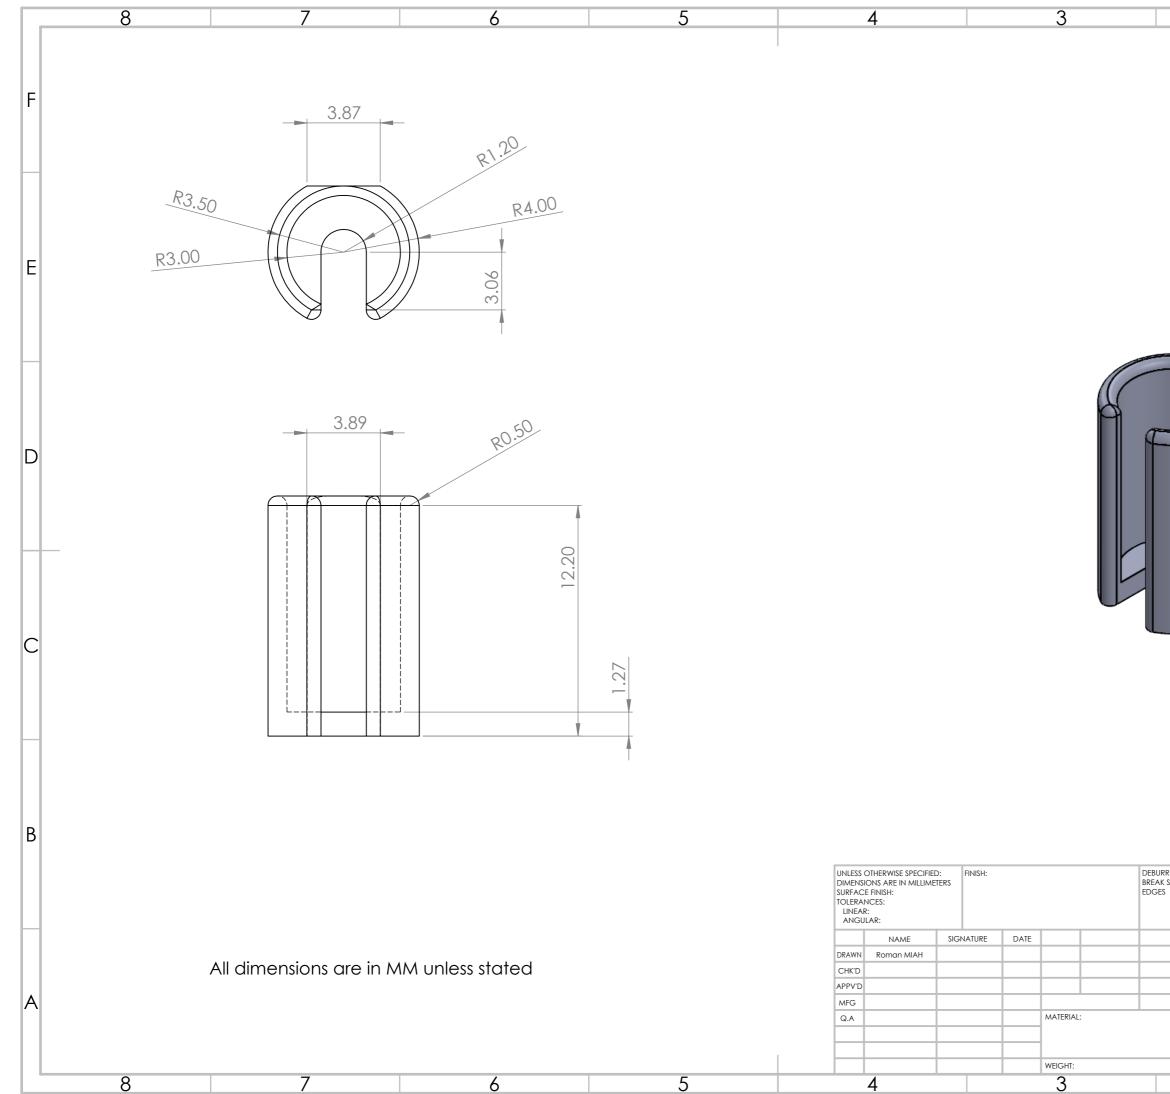

|                | 2                   |         | 1        |    | _ |
|----------------|---------------------|---------|----------|----|---|
|                | Ζ                   | 1       |          |    | F |
|                |                     |         |          |    | E |
|                |                     |         |          |    | D |
|                |                     |         |          |    | С |
| R AND<br>SHARP | DO NOT SCALE DRAWIN | 1G      | REVISION |    | В |
|                | TTLE:<br>Bottom     | Bracke  | t shell  |    | A |
|                | DWG NO.             |         |          | A3 |   |
|                | SCALE:1:1           | SHEET 1 | OF 1     |    |   |



|                        | 2                   | 1            |    |
|------------------------|---------------------|--------------|----|
|                        |                     |              | F  |
|                        |                     |              | E  |
|                        |                     |              | D  |
|                        |                     |              | С  |
| rr and<br>( Sharp<br>S | DO NOT SCALE DRAWIN | IG REVISION  | B  |
|                        | DWG NO.             | e guide      | A  |
|                        | SCALE:5:1           | SHEET 1 OF 1 | A3 |
|                        | 2                   |              |    |



|                        | 2                          |              |      |
|------------------------|-